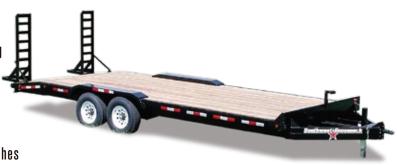

| STANDARD LED                       |
| RAMPS            | SOLID SIDE DOUBLE HINGE SPRING ASSIST | FINISH          | PREP / PRIMED / PAINTED            |

## **ADDITIONAL MODELS**

**B14102EHSS-23** | 102" x 18'+5" 14,000# GVWR **B14102EHSS-25** | 102" x 20'+5" 14,000# GVWR

## **Options** ▶

- Tire Upgrade
- Dexter Torflex Axle
- Dexter Air Flex Suspension
- D-Ring Rub Rail Combo
- Pipe Spools Between Stake Pockets
- Recessed Chain Tie Downs
- Under Body Box (18x18x24-72")
- Mega Mongo Ramps
- Additional Ramps
- 12k Jack

- Spare
- Velocity Electric Jack
- Electric Jack Motor for Drop Leg
- Hydraulic Jacks
- Steel Floor Plate Decking
- Colors Other Than Black
- Hydraulic Disc Brakes
- Sliding Winch Track and Winches
- Pop Up Dovetail
- Dual 12k Jacks

## • MODEL SHOWN IS B14102EHSS-21