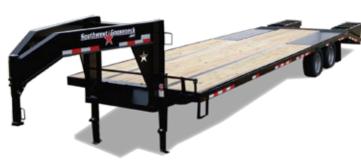

| <b>EQUIPMENT</b> | G22102EHSS-25                         |                 |                                    |
|------------------|---------------------------------------|-----------------|------------------------------------|
| GVWR             | 22,000#                               | SIDE / TOP RAIL | 6" CHANNEL                         |
| AXLE             | 2 - 10,000# DEXTER AXLE               | CHAIN BOX       | BETWEEN GOOSENECK UPRIGHTS         |
| SUSPENSION       | DEXTER DSS                            | FLOOR           | TREATED WOOD                       |
| COUPLER          | ADJ 2-5/16"                           | SPARE MOUNT     | IN NECK                            |
| SAFETY CHAINS    | GRADE 70 — 3/8"                       | WHEELS          | 16"                                |
| JACK             | 2 - 12,000# DROPLEG                   | TIRES           | ST235/80R16 (10PLY)                |
| TONGUE/NECK      | 12" I BEAM                            | LIGHTS          | 100% LED                           |
| FRAME/BUMPER     | 12" I BEAM                            | WIRING          | SEALED WIRING HARNESS W/ 7WAY PLUG |
| CROSSMEMBERS     | 3" MINI I-BEAM                        | MID TURN        | STANDARD LED                       |
| RAMPS            | SOLID SIDE DOUBLE HINGE SPRING ASSIST | FINISH          | PREP / PRIMED / PAINTED            |

## MODEL SHOWN IS G22102EHSS-25